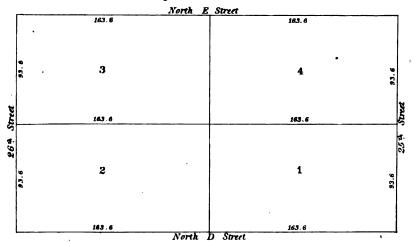

North E Street

|   |     | · |   |   |
|---|-----|---|---|---|
|   | · . |   |   |   |
|   |     |   | • |   |
| • |     |   |   | • |
|   |     |   |   |   |
| - |     |   |   |   |
|   |     | · |   |   |
| , |     |   |   | ` |